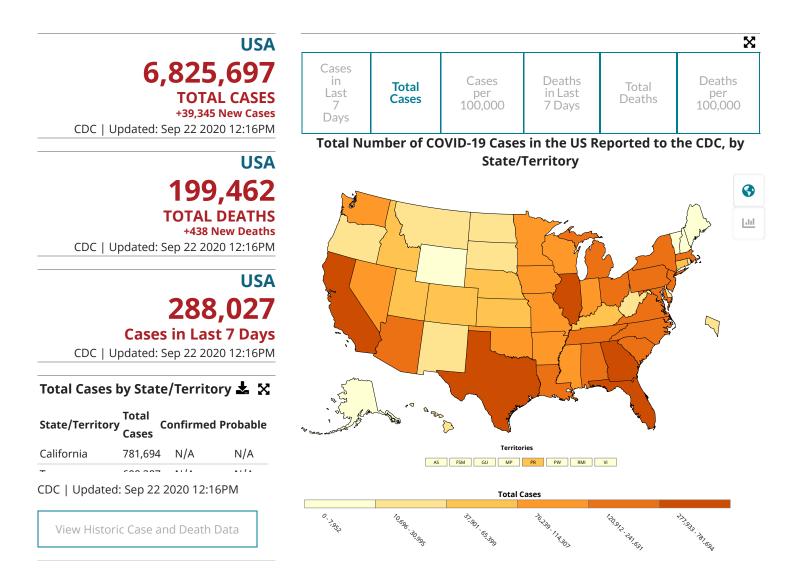

## United States COVID-19 Cases and Deaths by State

Reported to the CDC since January 21, 2020

**Data Sources, References & Notes:** Total cases are based on aggregate counts of COVID-19 cases reported by state and territorial jurisdictions to the Centers for Disease Control and Prevention (CDC) since January 21, 2020, with the exception of persons repatriated to the United States from Wuhan, China, and Japan. The numbers are confirmed and probable COVID-19 cases as reported by U.S. states, U.S. territories, New York City, and the District of Columbia from the previous day. \*Counts for New York City and New York state are shown separately; data for New York State show total cases and deaths for the State excluding data for NYC. When not available to CDC this is annotated by N/A. Rates are calculated using U.S. Census Bureau, 2018 American Community Survey 1-year estimates and are shown as cases/100,000 people. The map shows total cases per state, new cases in the last 7 days per state, and the rate (cases/100,000) per state. The 7-day moving average of new cases (current day + 6 preceding days / 7) was calculated to smooth expected variations in daily counts. Demographic data for deaths is based on a subset of cases where case-level data is available. Case numbers reported on other websites may differ from what is posted on CDC's website because CDC's overall case numbers are validated through a confirmation process with each jurisdiction. Differences between reporting jurisdictions and CDC's website may occur due to the timing of reporting and website updates. The process used for finding and confirming cases displayed by other sites may differ.